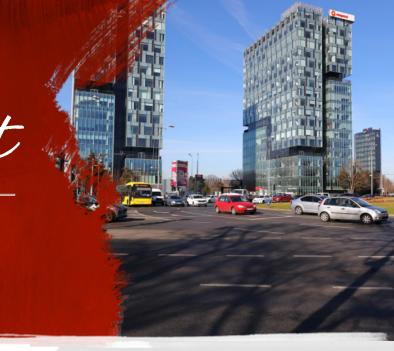

## officefinder.ro

# Office to let

## City Gate

Bucharest, Sector 1, 5 Presei Libere Square



#### **Building information**

| Building status      | Existing    |
|----------------------|-------------|
| Year of construction | 2009        |
| Parking ratio        | 1 / 40 sq m |
| Total building area  | 47 600 sq m |

#### **Commercial terms**

| Office space*      | after login * |
|--------------------|---------------|
| Parking            | after login * |
| Service charge*    | after login * |
| Minimum lease term | after login * |
| Availability       | after login * |

\* Asking terms for m<sup>2</sup>/month

#### Location



#### Available space

9 150 og m

Available office space

To be agreed
Minimum office space



## officefinder.ro

#### Standard fit-Out

薬

Air conditioning

\_

Raised floor

6

Suspended ceiling

1

Telephone cabling

05

Computer cabling

7

Power