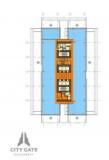

m |
| Total building area  | 47 600 sq m |

#### **Commercial terms**

| Office space*      | after login * |
|--------------------|---------------|
| Parking            | after login * |
| Service charge*    | after login * |
| Minimum lease term | after login * |
| Availability       | after login * |

\* Asking terms for m<sup>2</sup>/month

#### Location



#### Available space

9 150 og m

Available office space

To be agreed
Minimum office space



## officefinder.ro

#### Standard fit-Out

薬

Air conditioning

\_

Raised floor

6

Suspended ceiling

1

Telephone cabling

05

Computer cabling

7

Power cabling

A

Sprinklers



Smoke detectors

### $\approx$

Carpeting



Reception



Security



Fibre optics



Switchboard



Openable windows



Elevators

#### Typical floor plan





#### Available space

#### City Gate North

| Floor            | Vacant space        | Availability        |
|------------------|---------------------|---------------------|
| 12               | please contact us * | please contact us * |
| 14 - 17          | please contact us * | please contact us * |
| 18               | please contact us * | please contact us * |
| Total            | after login *       |                     |
| City Gate South  |                     |                     |
| Floor            | Vacant space        | Availability        |
| 0 *              | please contact us * | please contact us * |
| 2                | please contact us * | please contact us * |
| 6                | please contact us * | please contact us * |
| Total            | after login *