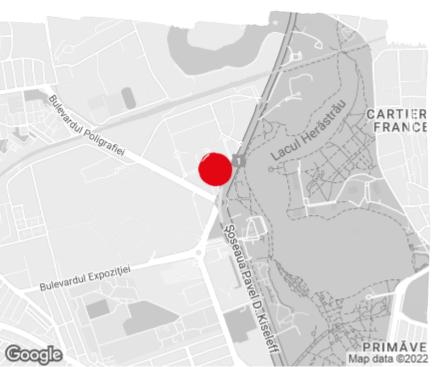

## officefinder.ro

# Office to let

## City Gate

Bucharest, Sector 1, 5 Presei Libere Square



#### **Building information**

| Building status      | Existing    |
|----------------------|-------------|
| Year of construction | 2009        |
| Parking ratio        | 1 / 40 sq m |
| Total building area  | 47 600 sq m |

#### **Commercial terms**

| Office space*      | after login * |
|--------------------|---------------|
| Parking            | after login * |
| Service charge*    | after login * |
| Minimum lease term | after login * |
| Availability       | after login * |

\* Asking terms for m<sup>2</sup>/month

#### Location



#### Available space

9 150 og m

Available office space

To be agreed
Minimum office space



## officefinder.ro

#### Standard fit-Out

薬

Air conditioning

\_

Raised floor

6

Suspended ceiling

1

Telephone cabling

05

Computer cabling

7

Power cabling

A

Sprinklers



Smoke detectors

### $\approx$

Carpeting



Reception



Security



Fibre optics



Switchboard



Openable windows



Elevators

#### Typical floor plan





#### Available space

#### City Gate North

| Floor            | Vacant space        | Availability        |
|------------------|---------------------|---------------------|
| 12               | please contact us * | please contact us * |
| 14 - 17          | please contact us * | please contact us * |
| 18               | please contact us * | please conta