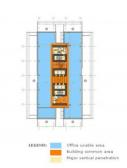

|
| Total building area  | 47 600 sq m |

#### **Commercial terms**

| Office space*      | after login * |
|--------------------|---------------|
| Parking            | after login * |
| Service charge*    | after login * |
| Minimum lease term | after login * |
| Availability       | after login * |

\* Asking terms for m<sup>2</sup>/month

#### Location



#### Available space

9 150 og m

Available office space

To be agreed
Minimum office space



## officefinder.ro

#### Standard fit-Out

薬

Air conditioning

\_

Raised floor

6

Suspended ceiling

1

Telephone cabling

05

Computer cabling

7

Power cabling

A

Sprinklers



Smoke detectors

### $\approx$

Carpeting



Reception



Security



Fibre optics



Switchboard



Openable windows



Elevators

#### Typical floor plan





#### Available space

#### City Gate North

| Floor            | Vacant space        | Availability        |
|------------------|---------------------|---------------------|
| 12               | please contact us * | please contact us * |
| 14 - 17          | please contact us * | please contact us * |
| 18               | please contact us * | please contact us * |
| Total            | after login *       |                     |
| City Gate South  |                     |                     |
| Floor            | Vacant space        | Availability        |
| 0 *              | please contact us * | please contact us * |
| 2                | please contact us * | please contact us * |
| 6                | please contact us * | please contact us * |
| Total            | after login *